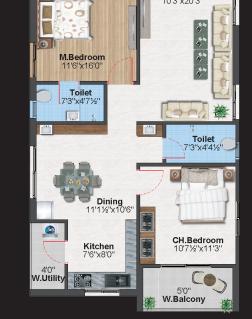

#### AREA STATEMENT

| S.No. | Unit | Facing | Area in Sft |
|-------|------|--------|-------------|
| 1     | звнк | East   | 1615        |
| 2     | звнк | East   | 1515        |
| 3     | 2ВНК | East   | 1250        |
| 4     | звнк | East   | 1515        |
| 5     | звнк | East   | 1615        |
| 6     | звнк | West   | 1650        |
| 7     | 2ВНК | West   | 1265        |
| 8     | 2ВНК | West   | 1265        |
| 9     | 2BHK | West   | 1265        |
| 10    | звнк | West   | 1665        |

EAST VIEW 2 BHK

WEST VIEW 2 BHK

WEST VIEW

3 BHK

EAST VIEW

3 BHK

Leisure and lifestyle UNLIKE anything around Oakron's plotus brings to you the best blend of leisure and lifestyle that make this place as fascinating as a resort or a club. The great thing is you wouldn't have to step out of the precincts of your home to enjoy them.