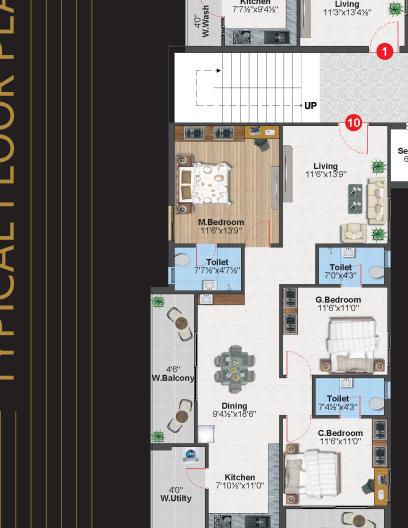

#### AREA STATEMENT

| S.No. | Unit | Facing | Area in Sft |
|-------|------|--------|-------------|
| 1     | звнк | East   | 1615        |
| 2     | звнк | East   | 1515        |
| 3     | 2ВНК | East   | 1250        |
| 4     | звнк | East   | 1515        |
| 5     | звнк | East   | 1615        |
| 6     | звнк | West   | 1650        |
| 7     | 2ВНК | West   | 1265        |
| 8     | 2ВНК | West   | 1265        |
| 9     | 2BHK | West   | 1265        |
| 10    | звнк | West   | 1665        |

EAST VIEW 2 BHK

WEST VIEW 2 BHK

WEST VIEW

3 BHK

EAST VIEW

3 BHK

Leisure and lifestyle UNLIKE anything around Oakron's plotus brings to you the best blend of leisure and lifestyle that make this place as fascinating as a resort or a club. The great thing is you wouldn't have to step out of the precincts of your home to enjoy them.