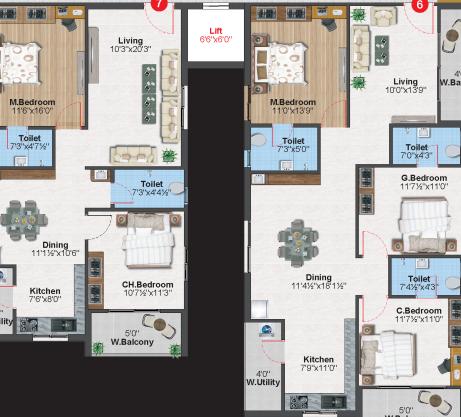

#### AREA STATEMENT

| S.No. | Unit | Facing | Area in Sft |
|-------|------|--------|-------------|
| 1     | звнк | East   | 1615        |
| 2     | звнк | East   | 1515        |
| 3     | 2ВНК | East   | 1250        |
| 4     | звнк | East   | 1515        |
| 5     | звнк | East   | 1615        |
| 6     | звнк | West   | 1650        |
| 7     | 2ВНК | West   | 1265        |
| 8     | 2ВНК | West   | 1265        |
| 9     | 2BHK | West   | 1265        |
| 10    | звнк | West   | 1665        |

EAST VIEW 2 BHK

WEST VIEW 2 BHK

WEST VIEW

3 BHK

EAST VIEW

3 BHK

Leisure and lifestyle UNLIKE anything around Oakron's plotus brings to you the best blend of leisure and lifestyle that make this place as fascinating as a resort or a club. The great thing is you wouldn't have to step out of the precincts of your home to enjoy them.

#### LIFT & STAIR CASE

One KONE/JOHNSON or equivalent lift with Capacity of 6 Passengers and a Service Lift. Corridors & stair case with Granite tiles, With M.S Railling.