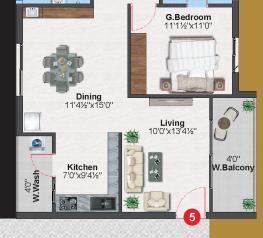

#### AREA STATEMENT

| S.No. | Unit | Facing | Area in Sft |
|-------|------|--------|-------------|
| 1     | звнк | East   | 1615        |
| 2     | звнк | East   | 1515        |
| 3     | 2ВНК | East   | 1250        |
| 4     | звнк | East   | 1515        |
| 5     | звнк | East   | 1615        |
| 6     | звнк | West   | 1650        |
| 7     | 2ВНК | West   | 1265        |
| 8     | 2ВНК | West   | 1265        |
| 9     | 2BHK | West   | 1265        |
| 10    | звнк | West   | 1665        |

EAST VIEW 2 BHK

WEST VIEW 2 BHK

WEST VIEW

3 BHK

EAST VIEW

3 BHK

Leisure and lifestyle UNLIKE anything around Oakron's plotus brings to you the best blend of leisure and lifestyle that make this place as fascinating as a resort or a club. The great thing is you wouldn't have to step out of the precincts of your home to enjoy them.