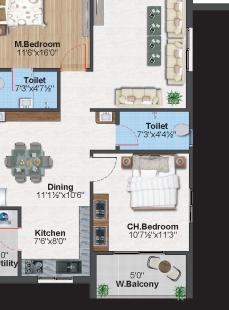

#### AREA STATEMENT

| S.No. | Unit | Facing | Area in Sft |
|-------|------|--------|-------------|
| 1     | звнк | East   | 1615        |
| 2     | звнк | East   | 1515        |
| 3     | 2ВНК | East   | 1250        |
| 4     | звнк | East   | 1515        |
| 5     | звнк | East   | 1615        |
| 6     | звнк | West   | 1650        |
| 7     | 2ВНК | West   | 1265        |
| 8     | 2ВНК | West   | 1265        |
| 9     | 2BHK | West   | 1265        |
| 10    | звнк | West   | 1665        |

EAST VIEW 2 BHK

WEST VIEW 2 BHK

WEST VIEW

3 BHK

EAST VIEW

3 BHK

Leisure and lifestyle UNLIKE anything around Oakron's plotus brings to you the best blend of leisure and lifestyle that make this place as fascinating as a resort or a club. The great thing is you wouldn't have to step out of the precincts of your home to enjoy them.