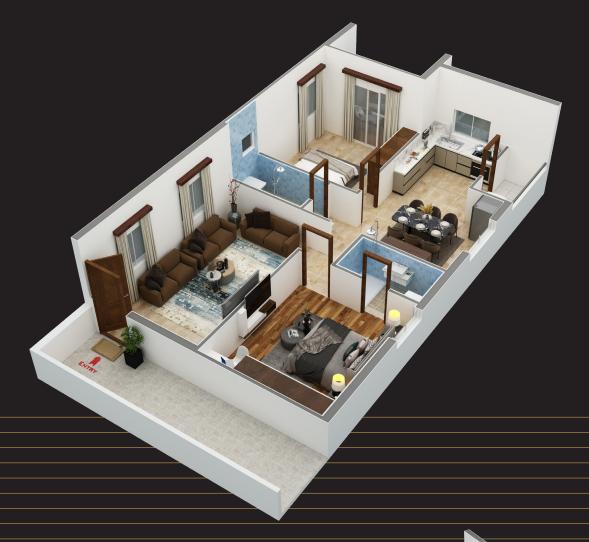

2 & 3 BHK

Vaastu

100%

1250 to 1665 Sft

24x7

Luxury Flats

Homes

Flat Sizes

#### AREA STATEMENT

| S.No. | Unit | Facing | Area in Sft |
|-------|------|--------|-------------|
| 1     | звнк | East   | 1615        |
| 2     | звнк | East   | 1515        |
| 3     | 2ВНК | East   | 1250        |
| 4     | звнк | East   | 1515        |
| 5     | звнк | East   | 1615        |
| 6     | звнк | West   | 1650        |
| 7     | 2ВНК | West   | 1265        |
| 8     | 2ВНК | West   | 1265        |
| 9     | 2BHK | West   | 1265        |
| 10    | звнк | West   | 1665        |

EAST VIEW 2 BHK

WEST VIEW 2 BHK

WEST VIEW

3 BHK

EAST VIEW

3 BHK

Leisure and lifestyle UNLIKE anything around Oakron's plotus brings to you the best blend of leisure and lifestyle that make this place as fascinating as a resort or a club. The great thing is you wouldn't have to step out of the precincts of your home to enjoy them.