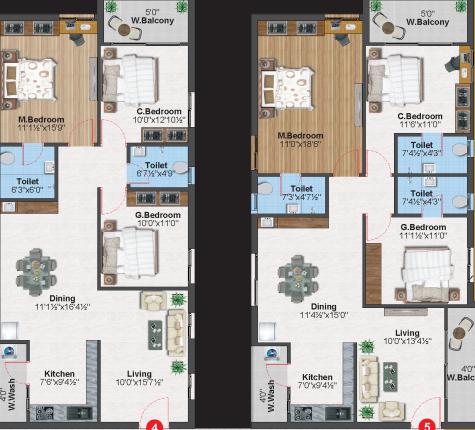

#### AREA STATEMENT

| S.No. | Unit | Facing | Area in Sft |
|-------|------|--------|-------------|
| 1     | звнк | East   | 1615        |
| 2     | звнк | East   | 1515        |
| 3     | 2ВНК | East   | 1250        |
| 4     | звнк | East   | 1515        |
| 5     | звнк | East   | 1615        |
| 6     | звнк | West   | 1650        |
| 7     | 2ВНК | West   | 1265        |
| 8     | 2ВНК | West   | 1265        |
| 9     | 2BHK | West   | 1265        |
| 10    | звнк | West   | 1665        |

EAST VIEW 2 BHK

WEST VIEW 2 BHK

WEST VIEW

3 BHK

EAST VIEW

3 BHK

Leisure and lifestyle UNLIKE anything around Oakron's plotus brings to you the best blend of leisure and lifestyle that make this place as fascinating as a resort or a club. The great thing is you wouldn't have to step out of the precincts of your home to enjoy them.