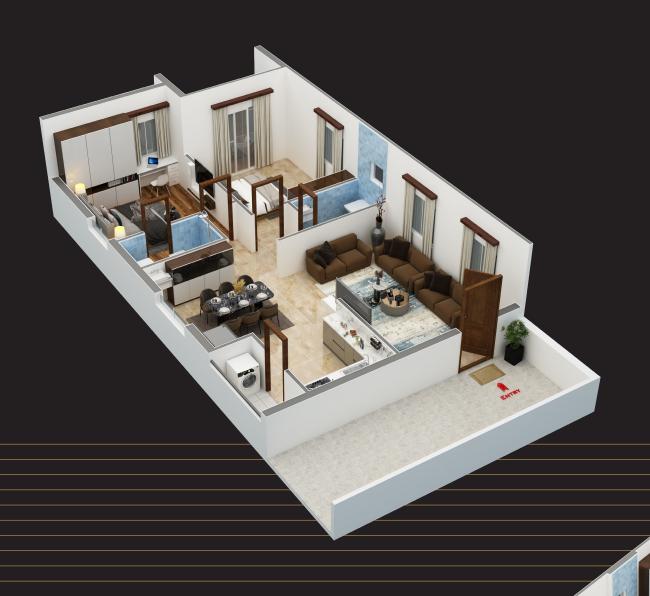

2 & 3 BHK

Vaastu

100%

1250 to 1665 Sft

24x7

Luxury Flats

Homes

Flat Sizes

#### AREA STATEMENT

| S.No. | Unit | Facing | Area in Sft |
|-------|------|--------|-------------|
| 1     | звнк | East   | 1615        |
| 2     | звнк | East   | 1515        |
| 3     | 2ВНК | East   | 1250        |
| 4     | звнк | East   | 1515        |
| 5     | звнк | East   | 1615        |
| 6     | звнк | West   | 1650        |
| 7     | 2ВНК | West   | 1265        |
| 8     | 2ВНК | West   | 1265        |
| 9     | 2BHK | West   | 1265        |
| 10    | звнк | West   | 1665        |

EAST VIEW 2 BHK

WEST VIEW 2 BHK

WEST VIEW

3 BHK

EAST VIEW

3 BHK

Leisure and lifestyle UNLIKE anything around Oakron's plotus brings to you the best blend of leisure and lifestyle that make this place as fascinating as a resort or a club. The great thing is you wouldn't have to step out of the precincts of your home to enjoy them.