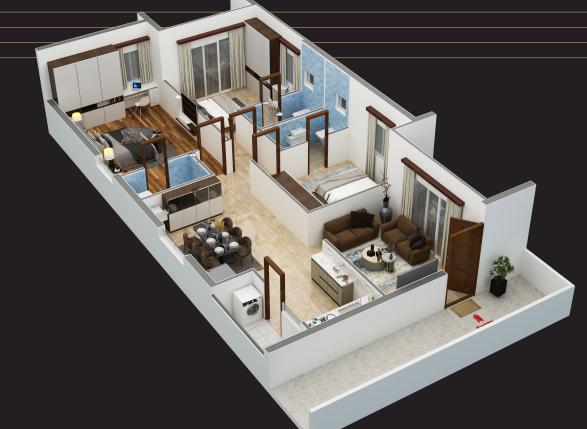

2 & 3 BHK

Vaastu

100%

1250 to 1665 Sft

24x7

Luxury Flats

Homes

Flat Sizes

#### AREA STATEMENT

| S.No. | Unit | Facing | Area in Sft |
|-------|------|--------|-------------|
| 1     | звнк | East   | 1615        |
| 2     | звнк | East   | 1515        |
| 3     | 2ВНК | East   | 1250        |
| 4     | звнк | East   | 1515        |
| 5     | звнк | East   | 1615        |
| 6     | звнк | West   | 1650        |
| 7     | 2ВНК | West   | 1265        |
| 8     | 2ВНК | West   | 1265        |
| 9     | 2BHK | West   | 1265        |
| 10    | звнк | West   | 1665        |

EAST VIEW 2 BHK

WEST VIEW 2 BHK

WEST VIEW

3 BHK

EAST VIEW

3 BHK

Leisure and lifestyle UNLIKE anything around Oakron's plotus brings to you the best blend of leisure and lifestyle that make this place as fascinating as a resort or a club. The great thing is you wouldn't have to step out of the precincts of your home to enjoy them.