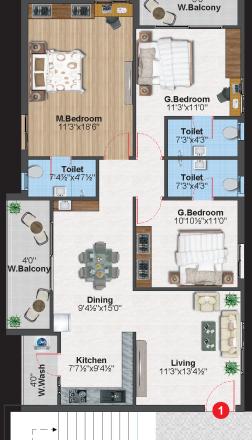

#### AREA STATEMENT

| S.No. | Unit | Facing | Area in Sft |
|-------|------|--------|-------------|
| 1     | звнк | East   | 1615        |
| 2     | звнк | East   | 1515        |
| 3     | 2ВНК | East   | 1250        |
| 4     | звнк | East   | 1515        |
| 5     | звнк | East   | 1615        |
| 6     | звнк | West   | 1650        |
| 7     | 2ВНК | West   | 1265        |
| 8     | 2ВНК | West   | 1265        |
| 9     | 2BHK | West   | 1265        |
| 10    | звнк | West   | 1665        |