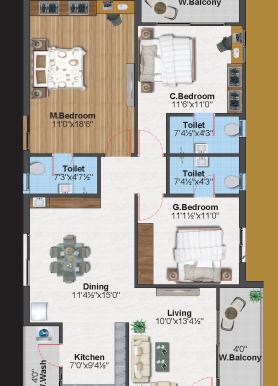

#### AREA STATEMENT

| S.No. | Unit | Facing | Area in Sft |
|-------|------|--------|-------------|
| 1     | звнк | East   | 1615        |
| 2     | звнк | East   | 1515        |
| 3     | 2ВНК | East   | 1250        |
| 4     | звнк | East   | 1515        |
| 5     | звнк | East   | 1615        |
| 6     | звнк | West   | 1650        |
| 7     | 2ВНК | West   | 1265        |
| 8     | 2ВНК | West   | 1265        |
| 9     | 2BHK | West   | 1265        |
| 10    | звнк | West   | 1665        |

EAST VIEW 2 BHK

WEST VIEW 2 BHK

WEST VIEW

3 BHK

EAST VIEW

3 BHK

Leisure and lifestyle UNLIKE anything around Oakron's plotus brings to you the best blend of leisure and lifestyle that make this place as fascinating as a resort or a club. The great thing is you wouldn't have to step out of the precincts of your home to enjoy them.