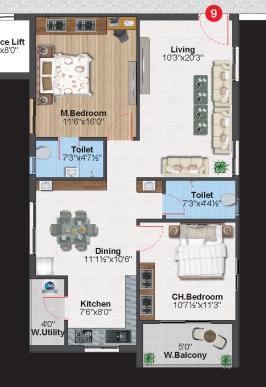

#### AREA STATEMENT

| S.No. | Unit | Facing | Area in Sft |
|-------|------|--------|-------------|
| 1     | звнк | East   | 1615        |
| 2     | звнк | East   | 1515        |
| 3     | 2ВНК | East   | 1250        |
| 4     | звнк | East   | 1515        |
| 5     | звнк | East   | 1615        |
| 6     | звнк | West   | 1650        |
| 7     | 2ВНК | West   | 1265        |
| 8     | 2ВНК | West   | 1265        |
| 9     | 2BHK | West   | 1265        |
| 10    | звнк | West   | 1665        |

EAST VIEW 2 BHK

WEST VIEW 2 BHK

WEST VIEW

3 BHK

EAST VIEW

3 BHK

Leisure and lifestyle UNLIKE anything around Oakron's plotus brings to you the best blend of leisure and lifestyle that make this place as fascinating as a resort or a club. The great thing is you wouldn't have to step out of the precincts of your home to enjoy them.