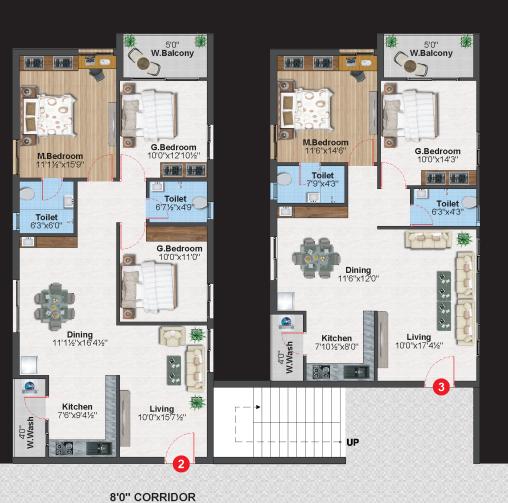

#### AREA STATEMENT

| S.No. | Unit | Facing | Area in Sft |
|-------|------|--------|-------------|
| 1     | звнк | East   | 1615        |
| 2     | звнк | East   | 1515        |
| 3     | 2ВНК | East   | 1250        |
| 4     | звнк | East   | 1515        |
| 5     | звнк | East   | 1615        |
| 6     | звнк | West   | 1650        |
| 7     | 2ВНК | West   | 1265        |
| 8     | 2ВНК | West   | 1265        |
| 9     | 2BHK | West   | 1265        |
| 10    | звнк | West   | 1665        |