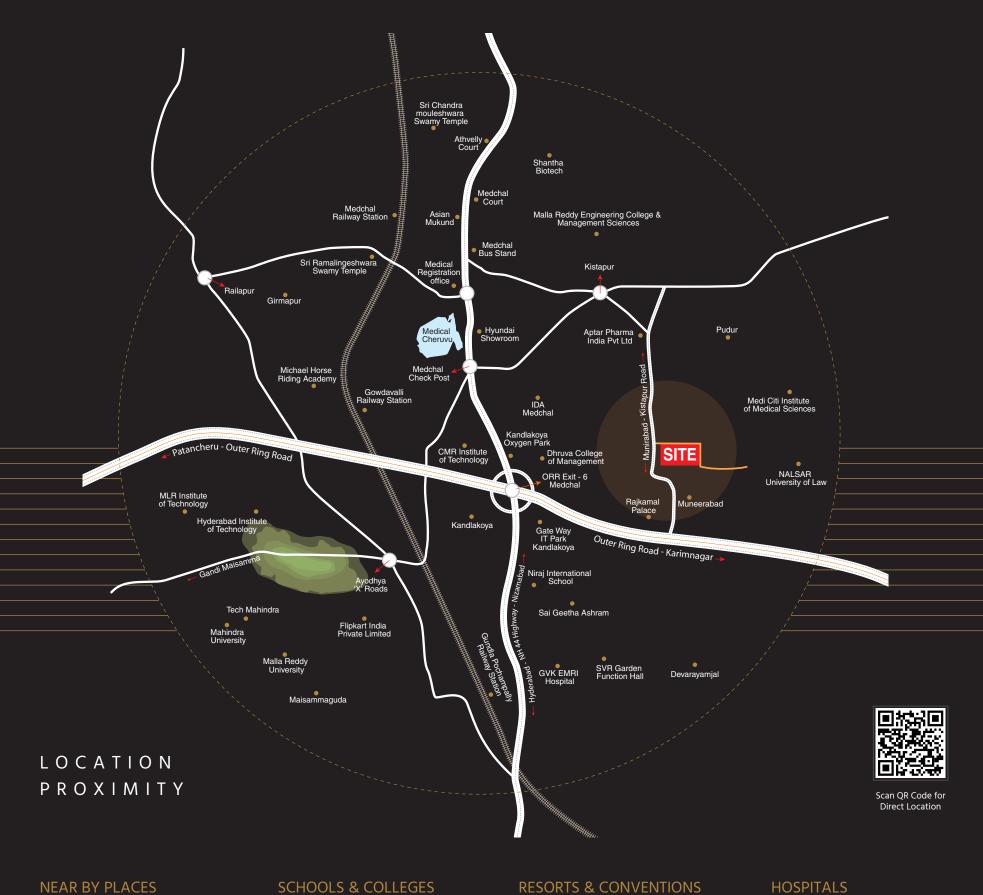

#### NEAR BY PLACES

Kandlakoya IT Park - 5 min Outer Ring Road - 5 min Kandlakoya Oxygen Park - 5 min Medchal - 5 min Kompally - 15 min Shamirpet Lake - 15 min

#### SCHOOLS & COLLEGES

Neeraj Intl. School CMR Engg. College Sanskar Intl. School Sunflower Vedic School - 10 min Malla Reddy Engg. College - 15 min Mediciti Institute of **Medical Sciences** 

- 5 min Nimmala Convention - 5 min - 5 min KSR Convention - 8 min - 10 min Alankrita Resorts - 8 min V Convention - 10 min Celebrity Resorts - 10 min - 10 min - 10 min Leonia Resorts

#### HOSPITALS

| Medinova Hospitals | 8 min  |
|--------------------|--------|
| Leela Hospitals    | 8 min  |
| Pregnya Hospitals  | 8 min  |
| Adithya Hospitals  | 8 min  |
| GVK EMRI Hospitals | 10 min |
| CMR Hospitals      | 10 min |
|                    |        |